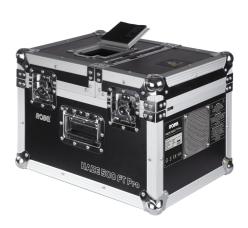

## HAZE 500 FT Pro™

ROBE proudly unveils its latest Hazer - the HAZE 500 FT PRO™ - to the entertainment industry with great enthusiasm.

This groundbreaking product is the result of extensive R'n'D in the field of haze machines, and has been developed following many years of experience and hard work. The performance of HAZE 500FT PRO™ is therefore second to none. It works spectacularly with laser beams and lighting effects to bring the best atmospheres to all events. HAZE 500 FT PRO™ is definitely the best choice for selective stage designers, performers, and audiences. Finally, the extraordinary low haze liquid consumption rate makes HAZE 500 FT PRO™ energy-efficient and environmentallyfriendly.

## **Description**

- Power: AC 230 V/AC 240 V, 50Hz or AC 100 V/AC 120 V/60 Hz optionally
- Output: 85 m3/min (3,000 cu.ft./min.)
- Fluid Consumption Rate: 24 hrs/l
- Fluid Tank Capacity: 2.5 liters
- LCD Timer Panel Controller Included
- Compact Flight Case Included
- Air Pressure: 30 Psi
- Weight: 31.5 kg
- Dimension (mm): L 490 x W 351 x H 338
- Liquids Used: Professional Haze
- On-board 5-pin DMX